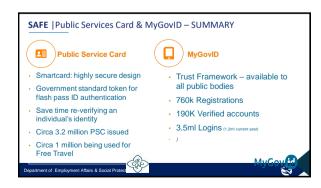

## Elements of ID Management in Irish Public Service Public Service Identity (PSI) Dataset Standard Authentication Framework Environment (SAFE) Public Services Card (PSC) And now .... MyGovID































Online Identity Solution | Delivery

December 2014

User Stories and Solution Architecture
Hybrid Architecture with PSI data on-premise

July 2015

Release 1 of MyGovID and MyWelfare
Basic (anonymous) accounts
Appointments and notification services

January 2016

Release 2 of MyGovID and MyWelfare
Verified accounts & high value online services

February 2017 – Revenue MyAccount



Thank You

Contact us

www.mygovid.ie

Ambrose Dunne

ambrose.dunne@welfare.ie

Proinnsias OFearchaillaigh
Proinnsias.OFaircheallaigh@welfare.ie

Proinnsias OFearchaillaigh
Proinnsias