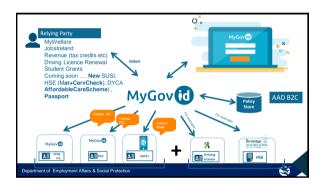

## Elements of ID Management in Irish Public Service Public Service Identity (PSI) Dataset Standard Authentication Framework Environment (SAFE) Public Services Card (PSC) And now .... MyGovID































Online Identity Solution | Delivery

December 2014

User Stories and Solution Architecture
Hybrid Architecture with PSI data on-premise

July 2015

Release 1 of MyGovID and MyWelfare
Basic (anonymous) accounts
Appointments and notification services

January 2016

Release 2 of MyGovID and MyWelfare
Verified accounts & high value online services

February 2017 – Revenue MyAccount



Thank You

Contact us

www.mygovid.ie

Ambrose Dunne

ambrose.dunne@welfare.ie

Proinnsias OFearchaillaigh
Proinnsias.OFaircheallaigh@welfare.ie

Proinnsias OFearchaillaigh
Proinnsias