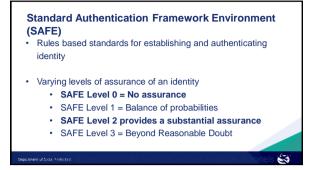

## Elements of ID Management in Irish Public Service Public Service Identity (PSI) Dataset Standard Authentication Framework Environment (SAFE) Public Services Card (PSC) And now .... MyGovID

Online Identity Solution | Delivery