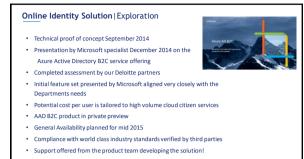

## Elements of ID Management in Irish Public Service Public Service Identity (PSI) Dataset Standard Authentication Framework Environment (SAFE) Public Services Card (PSC) And now .... MyGovID

Online Identity Solution | Delivery