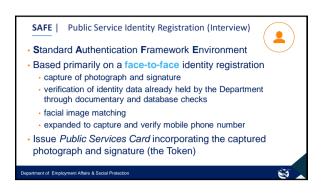

## Elements of ID Management in Irish Public Service Public Service Identity (PSI) Dataset Standard Authentication Framework Environment (SAFE) Public Services Card (PSC) And now .... MyGovID

Online Identity Solution | Delivery