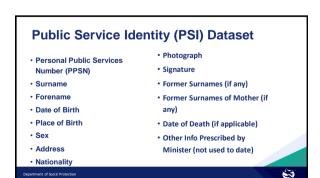

## Elements of ID Management in Irish Public Service Public Service Identity (PSI) Dataset Standard Authentication Framework Environment (SAFE) Public Services Card (PSC) And now .... MyGovID

Online Identity Solution | Delivery