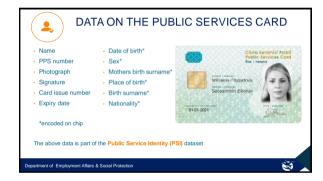

## Elements of ID Management in Irish Public Service Public Service Identity (PSI) Dataset Standard Authentication Framework Environment (SAFE) Public Services Card (PSC) And now .... MyGovID

Online Identity Solution | Delivery