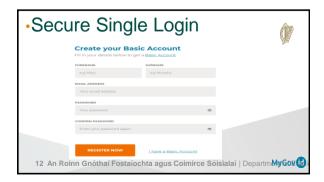

## Elements of ID Management in Irish Public Service Public Service Identity (PSI) Dataset Standard Authentication Framework Environment (SAFE) Public Services Card (PSC) And now .... MyGovID































Online Identity Solution | Delivery

December 2014

User Stories and Solution Architecture
Hybrid Architecture with PSI data on-premise

July 2015

Release 1 of MyGovID and MyWelfare
Basic (anonymous) accounts
Appointments and notification services

January 2016

Release 2 of MyGovID and MyWelfare
Verified accounts & high value online services

February 2017 – Revenue MyAccount



Thank You

Contact us

www.mygovid.ie

Ambrose Dunne

ambrose.dunne@welfare.ie

Proinnsias OFearchaillaigh
Proinnsias.OFaircheallaigh@welfare.ie

Proinnsias OFearchaillaigh
Proinnsias