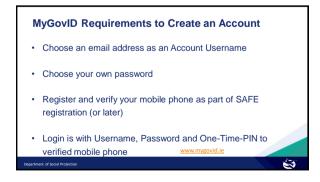

## Elements of ID Management in Irish Public Service Public Service Identity (PSI) Dataset Standard Authentication Framework Environment (SAFE) Public Services Card (PSC) And now .... MyGovID































Online Identity Solution | Delivery

December 2014

User Stories and Solution Architecture
Hybrid Architecture with PSI data on-premise

July 2015

Release 1 of MyGovID and MyWelfare
Basic (anonymous) accounts
Appointments and notification services

January 2016

Release 2 of MyGovID and MyWelfare
Verified accounts & high value online services

February 2017 – Revenue MyAccount



Thank You

Contact us

www.mygovid.ie

Ambrose Dunne

ambrose.dunne@welfare.ie

Proinnsias OFearchaillaigh
Proinnsias.OFaircheallaigh@welfare.ie

Proinnsias OFearchaillaigh
Proinnsias