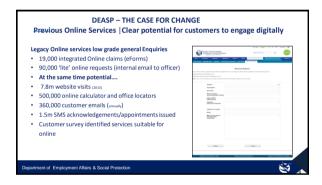

## Elements of ID Management in Irish Public Service Public Service Identity (PSI) Dataset Standard Authentication Framework Environment (SAFE) Public Services Card (PSC) And now .... MyGovID































Online Identity Solution | Delivery

December 2014

User Stories and Solution Architecture
Hybrid Architecture with PSI data on-premise

July 2015

Release 1 of MyGovID and MyWelfare
Basic (anonymous) accounts
Appointments and notification services

January 2016

Release 2 of MyGovID and MyWelfare
Verified accounts & high value online services

February 2017 – Revenue MyAccount



Thank You

Contact us

www.mygovid.ie

Ambrose Dunne

ambrose.dunne@welfare.ie

Proinnsias OFearchaillaigh
Proinnsias.OFaircheallaigh@welfare.ie

Proinnsias OFearchaillaigh
Proinnsias