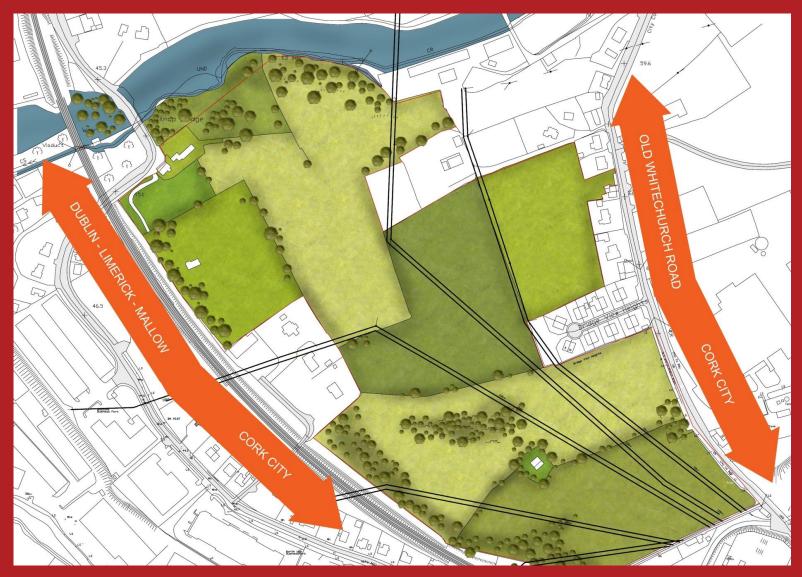

### **OLD WHITECHURCH ROAD EXISTING PLAN** LOCAL INFRASTRUCTURE HOUSING ACTIVATION FUND (LIHAF)