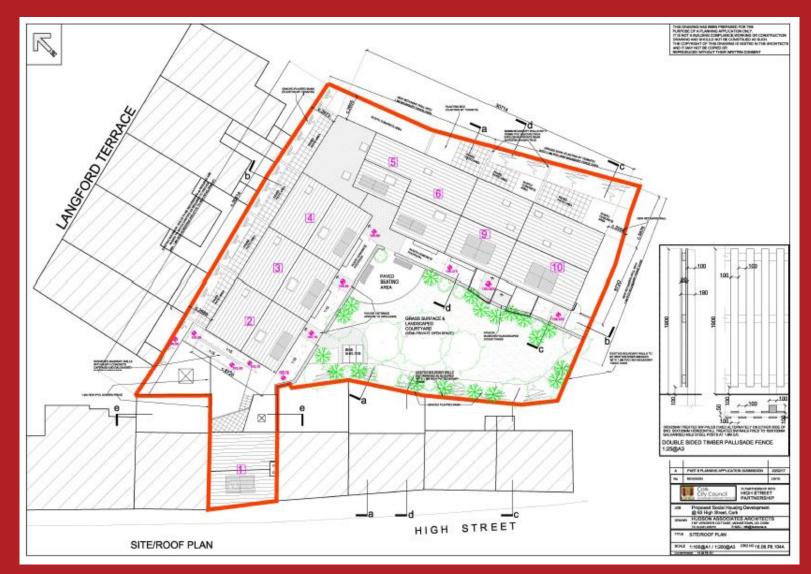

ATION FUND (LIHAF)



OLD WHITECHURCH ROAD PROPOSED MIXED TENURE DEVELOPMENT LOCAL INFRASTRUCTURE HOUSING ACTIVATION FUND (LIHAF)









# 









# **BARRACK STREET** APARTMENTS



# **WOODS STREET** APARTMENTS



## **CHURCH ROAD** HOUSES & APARTMENTS







## **ARUS MHUIRE** SHELTERED HOUSING SCHEME







# CITY NORTHWEST QUARTER REGENERATION



## PHASE 1B HOUSES & APARTMENTS



# PHASE 1B HOUSES & APARTMENTS



## WHITE STREET HOUSES & APARTMENTS

#### $\langle \rangle$ $\triangleleft$ 0 년 유민 No.2 Π No.1 Footpath **Tramore Road SITE SECTION**



# **TRAMORE ROAD** SHELTERED HOUSING

#### **BISHOPSTOWN** SUPPORTED STUDENT ACCOMMODATION





**Action Plan for Housing and Homelessness** 





## **ARD AOIBHINN HOUSES**

### **CORCORAN'S QUAY** HOUSES



### **HIGH STREET** HOUSES



#### < A 80.22 × €i₿ 200--.... 14 18 16 15 13 21-20 19 17 22 23 24 25 1/1L 73.6 OFL 70.8 FL - 73.60 Þ 20 L - 77.80 18 Ľ۸ Ŀ٨ ÷ SHARED SURFACE ROADWAY 10.10 71.72 1111 220 1 Ø 17 0 21 31 ₫в 88.00 AVES 78.48 SHARED SURFICE ROADINAN 1 $\psi$ 7 4 74.25 4 68.90 11 12 1 10 8 9 =+ 5 1 3 2 40 F.F.L. 64,030 EAVE3-69.1 RIDGE-70.43 65,61 068,99 12 F.F.L. 64,47 EAVES \$9.07 RIDGE 70.27 FECTOR SALE BLARNEY STREET 6840 FFU 50 19 EAVES 70.07 RIDGE 71.47 <u>...</u>

#### **BLARNEY STREET** HOUSES

#### **FARRANREE** SHELTERED HOUSING