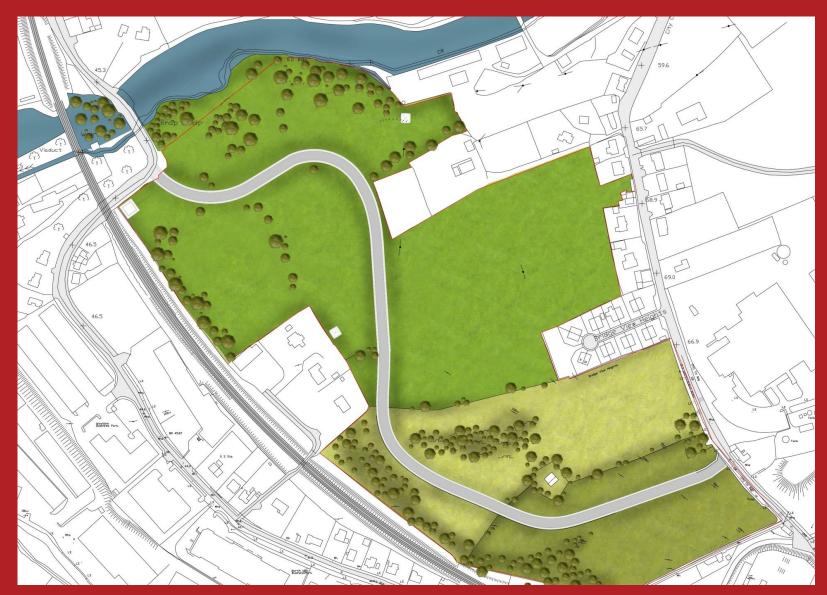

## **OLD WHITECHURCH ROAD** ENABLING WORKS PLAN LOCAL INFRASTRUCTURE HOUSING ACTIVATION FUND (LIHAF)

OLD WHITECHURCH ROAD PROPOSED MIXED TENURE DEVELOPMENT LOCAL INFRASTRUCTURE HOUSING ACTIVATION FUND (LIHAF)