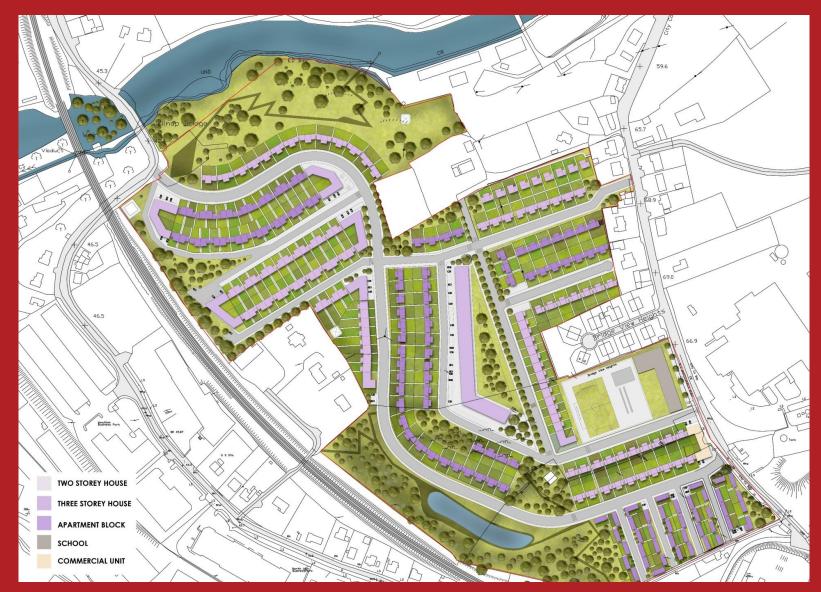

## **OLD WHITECHURCH ROAD** ENABLING WORKS PLAN LOCAL INFRASTRUCTURE HOUSING ACTIVATION FUND (LIHAF)

OLD WHITECHURCH ROAD PROPOSED MIXED TENURE DEVELOPMENT LOCAL INFRASTRUCTURE HOUSING ACTIVATION FUND (LIHAF)