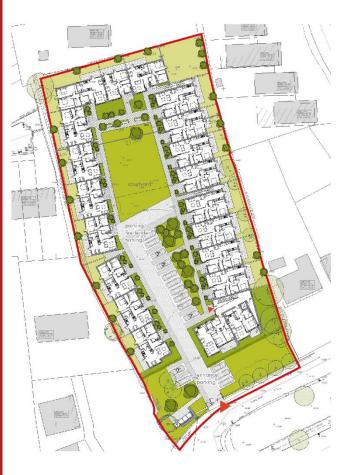

NURE DEVELOPMENT





## **SHERIDAN PARK** HOUSES & APARTMENTS



## SHERIDAN PARK OFFICIAL OPENING





# CITY NORTHWEST QUARTER REGENERATION



## PHASE 2A HOUSES & APARTMENTS

## **CHURCHFIELD PLACE EAST** HOUSES



## **ST. JOHN'S WELL** HOUSES







## **DEANROCK HOUSING PROJECT**



## **DEANROCK HOUSING PROJECT**

# DEANROCK HOUSING PROJECT









### **OLD WHITECHURCH ROAD EXISTING PLAN** LOCAL INFRASTRUCTURE HOUSING ACTIVATION FUND (LIHAF)



## **OLD WHITECHURCH ROAD** ENABLING WORKS PLAN LOCAL INFRASTRUCTURE HOUSING ACTIVATION FUND (LIHAF)



OLD WHITECHURCH ROAD PROPOSED MIXED TENURE DEVELOPMENT LOCAL INFRASTRUCTURE HOUSING ACTIVATION FUND (LIHAF)









# 









# **BARRACK STREET** APARTMENTS



# **WOODS STREET** APARTMENTS



## **CHURCH ROAD** HOUSES & APARTMENTS







## **ARUS MHUIRE** SHELTERED HOUSING SCHEME







# CITY NORTHWEST QUARTER REGENERATION



## PHASE 1B HOUSES & APARTMENTS



# PHASE 1B HOUSES & APARTMENTS



## WHITE STREET HOUSES & APARTMENTS

#### $\langle \rangle$ $\triangleleft$ 0 년 유민 No.2 Π No.1 Footpath **Tramore Road SITE SECTION**



# **TRAMORE ROAD** SHELTERED HOUSING

#### **BISHOPSTOWN** SUPPORTED STUDENT ACCOMMODATION





**Action Plan for Housing and Homelessness** 





## **ARD AOIBHINN HOUSES**

### **CORCORAN'S QUAY** HOUSES



### **HIGH STREET** HOUSES



#### < A 80.22 × €i₿ 200--.... 14 18 16 15 13 21-20 19 17 22 23 24 25 1/1L 73.6 OFL 70.8 FL - 73.60 Þ 20 L - 77.80 18 Ľ۸ Ŀ٨ ÷ SHARED SURFACE ROADWAY 10.10 71.72 1111 220 1 Ø 17 0 21 31 ₫в 88.00 AVES 78.48 SHARED SURFICE ROADINAN 1 $\psi$ 7 4 74.25 4 68.90 1