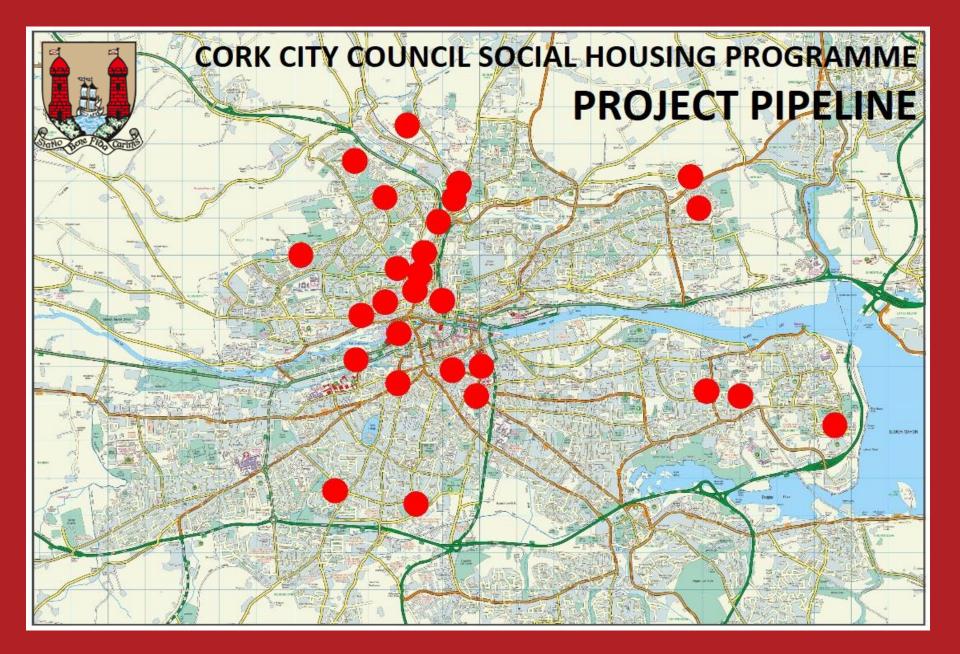

## **BOHERBOY ROAD** MIXED TENURE DEVELOPMENT





## **SHERIDAN PARK** HOUSES & APARTMENTS



## SHERIDAN PARK OFFICIAL OPENING





# CITY NORTHWEST QUARTER REGENERATION



## PHASE 2A HOUSES & APARTMENTS

## **CHURCHFIELD PLACE EAST** HOUSES



## **ST. JOHN'S WELL** HOUSES







## **DEANROCK HOUSING PROJECT**



## **DEANROCK HOUSING PROJECT**

# DEANROCK HOUSING PROJECT









### **OLD WHITECHURCH ROAD EXISTING PLAN** LOCAL INFRASTRUCTURE HOUSING ACTIVATION FUND (LIHAF)



## **OLD WHITECHURCH ROAD** ENABLING WORKS PLAN LOCAL INFRASTRUCTURE HOUSING ACTIVATION FUND (LIHAF)



OLD WHITECHURCH ROAD PROPOSED MIXED TENURE DEVELOPMENT LOCAL INFRASTRUCTURE HOUSING ACTIVATION FUND (LIHAF)









# 









# **BARRACK STREET** APARTMENTS



# **WOODS STREET** APARTMENTS



## **CHUR